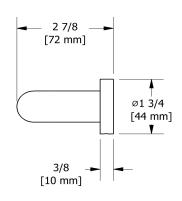

# **Specifications**

## **Description**

• 2 anchor points



60 cm (24") towel bar **PB5** 







#### Sizes, models and finishes may differ from thoses presented.

### Warranty

This Riobel Inc. product you have purchased carries a Limited Lifetime Warranty on the chrome, PVD finish, blacks and all working parts and is guaranteed from the initial purchase date against all manufacturing defects. All other finishes, including plastic components, are guaranteed for one year. All electric and/or electronic parts are covered by a 5-year limited warranty. The warranty offered on our products will be honored only if the installation is performed by a certified master plumber.

#### **Customer Care**

Phone (800) 777 - 9762 | Email: customercare@houseofrohl.com | Website: houseofrohl.com/support/contact-us