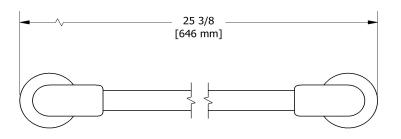

# **Specifications**

## **Description**

• 2 anchor points



60 cm (24") towel bar **PB5** 







#### Sizes, models and finishes may differ from thoses presented.

### Warranty

This Riobel Inc. product you have purchased carries a Limited Lifetime Warranty on the chrome, PVD finish, blacks and all working parts and is guaranteed from the initial purchase date against all manufacturing defects. All other finishes, including plastic components, are guaranteed for one year. All electric and/or electronic parts are covered by a 5-year limited warranty. The warranty offered on our products will be honored only if the installation is performed by a certified master plumber.

#### **Customer Care**

Phone (800) 777 - 9762 | Email: customercare@houseofrohl.com | Website: houseofrohl.com/support/contact-us